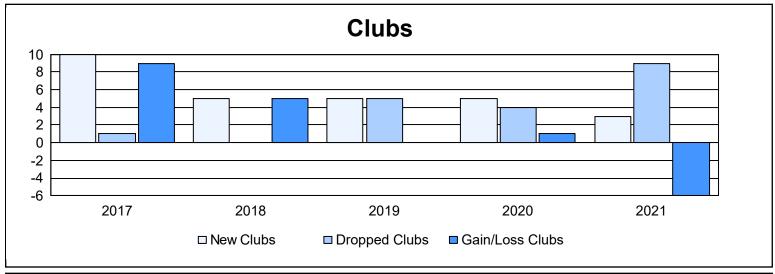

District 354 A As of June 2021 Cumulative

| Year      | New<br>Clubs | Dropped<br>Clubs | Gain/<br>Loss<br>Clubs | New<br>Members | Charter<br>Members | Reinstate<br>Members | Transfer<br>Members | Total<br>Member<br>Added | Total<br>Members<br>Dropped | Gain/<br>Loss<br>Members |
|-----------|--------------|------------------|------------------------|----------------|--------------------|----------------------|---------------------|--------------------------|-----------------------------|--------------------------|
| 2016-2017 | 10           | 1                | 9                      | 443            | 249                | 17                   | 3                   | 712                      | 353                         | 359                      |
| 2017-2018 | 5            | 0                | 5                      | 572            | 207                | 16                   | 0                   | 795                      | 538                         | 257                      |
| 2018-2019 | 5            | 5                | 0                      | 272            | 121                | 20                   | 2                   | 415                      | 567                         | -152                     |
| 2019-2020 | 5            | 4                | 1                      | 331            | 133                | 34                   | 24                  | 522                      | 651                         | -129                     |
| 2020-2021 | 3            | 9                | -6                     | 237            | 68                 | 11                   | 4                   | 320                      | 469                         | -149                     |
| Average   | 6            | 4                | 2                      | 371            | 156                | 20                   | 7                   | 553                      | 516                         | 37                       |